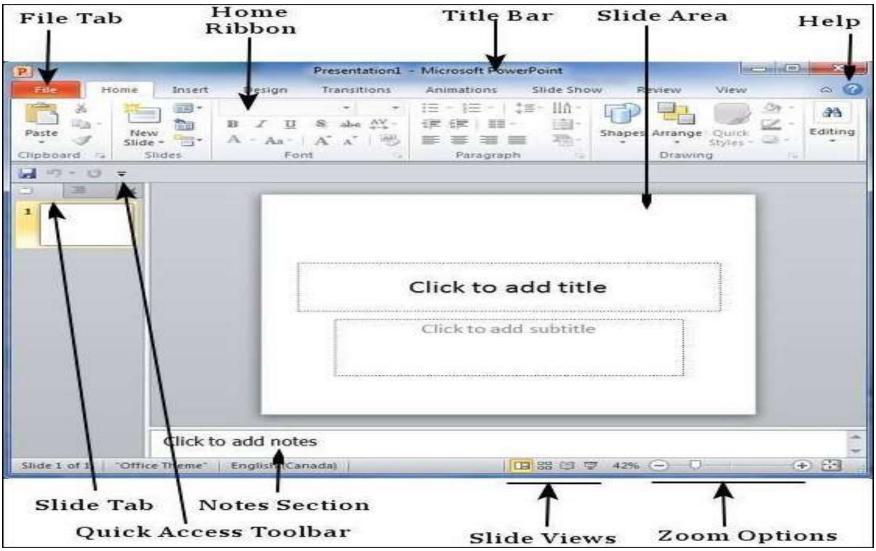

### **MS PUBLISHER**

□Is an entry level desktop publishing application developed by Microsoft.

Demphasis is placed on page layout and design.

Using Publisher, we can easily create business cards, greeting cards, calendars, newsletters etc.,

#### **MS PUBLISHER**

| Microsoft Publisher                                                              |                                                      |            |                |             |           |        |                |                     |  |
|----------------------------------------------------------------------------------|------------------------------------------------------|------------|----------------|-------------|-----------|--------|----------------|---------------------|--|
| <u>Eile E</u> dit <u>V</u> iew <u>I</u> nsert I                                  | Type a question for help                             |            |                |             |           |        |                |                     |  |
| $\odot$                                                                          | Search for templates:                                |            | All templat    | es 💽 🖸      |           |        |                | ×                   |  |
| Microsoft Publisher<br>Getting Started                                           | Getting Starte                                       | ed with Mi | crosoft Office | Publisher 2 | 2007      |        |                |                     |  |
| My Templates                                                                     | Getting Started with Microsoft Office Publisher 2007 |            |                |             |           |        |                |                     |  |
| Publication Types                                                                | Popular Publication Type                             | es         |                |             |           |        |                | Recent Publications |  |
| Blank Page Sizes<br>Advertisements<br>Award Certificates<br>Banners<br>Brochures |                                                      | P          |                |             | P         | P      |                | 😂 From File         |  |
| Business Cards<br>Business Forms<br>Calendars<br>Catalogs<br>E-mail              | Blank Page Sizes                                     | Brochures  | Business Cards | Calendars   | E-mail    | Flyers | Greeting Cards |                     |  |
| Envelopes<br>Flyers<br>Gift Certificates<br>Greeting Cards                       |                                                      | P          | P              |             |           |        |                |                     |  |
| Import Word Documents<br>Invitation Cards<br>Labels<br>Letterhead<br>Menus       | Import Word<br>Documents                             | Labels     | Newsletters    | Postcards   | Web Sites |        |                |                     |  |
| Newsletters<br>Paper Folding Projects<br>Postcards<br>Programs                   |                                                      |            |                |             |           |        |                |                     |  |
| Quick Publications<br>Resumes<br>Signs                                           |                                                      |            |                |             |           |        |                |                     |  |
| Web Sites<br>With Compliments Cards                                              |                                                      |            |                |             |           |        |                |                     |  |