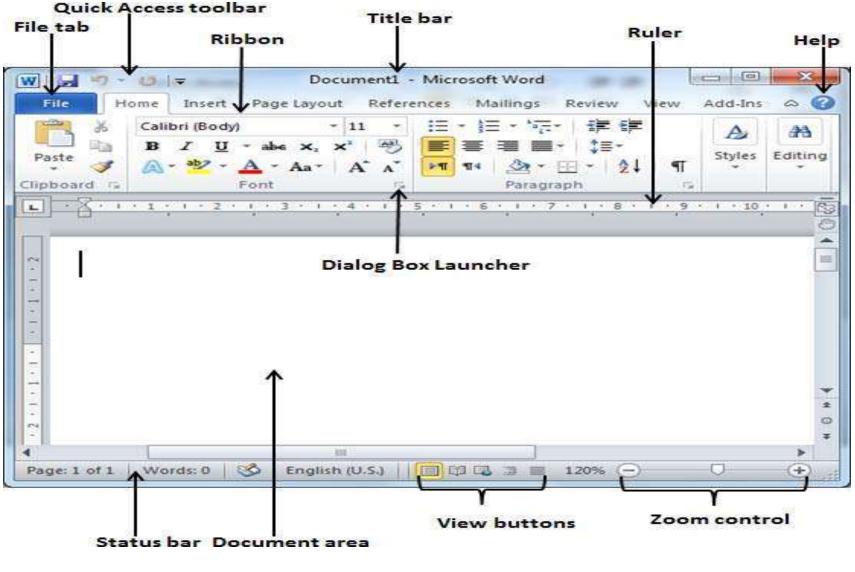

### **MS WORD**

- □MS Word is a **Word Processor** .(Application Software).
- □Word Processor a computer application used for the production of potentially printable material.

## What can we do with MS WORD

- □ Can create business documents having various graphics including pictures, charts, and diagrams.
- □ Can store and reuse readymade content and formatted elements such as cover pages and sidebars.
- □ Can create letters and letterheads for personal and business purpose.
- □ Can design different documents such as resumes or invitation cards etc.
- □ Can create a range of correspondence from a simple office memo to legal copies and reference documents.