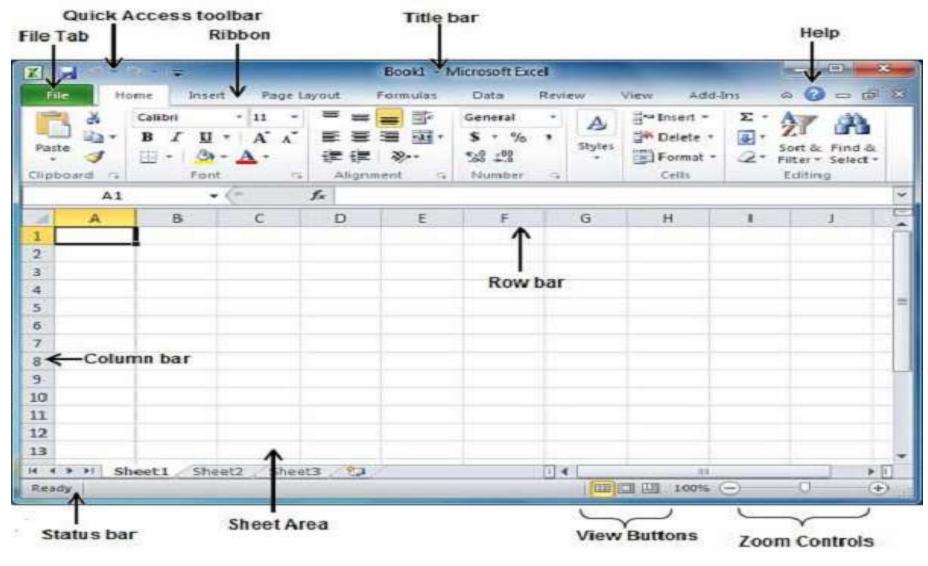

#### **MS Excel**

□MS Excel is a Spread Sheet developed by Microsoft.(Application software).

Spread Sheet - an electronic document in which data is arranged in the rows and columns of a grid used for calculations.

-is an interactive computer application for organization, analysis and storage of data in tabular form.

Logo of MS Excel

# What can we do with MS Excel

- □ Basic Fundamental mathematical calculation.
- Graphs & Charts.
- □ Sales data & Analysis.
- Generation Financial data & Analysis.
- □Students performance data & Analysis Academic.
- Business etc..,
- □With Excel Output -Can get useful information helps in decision Making.